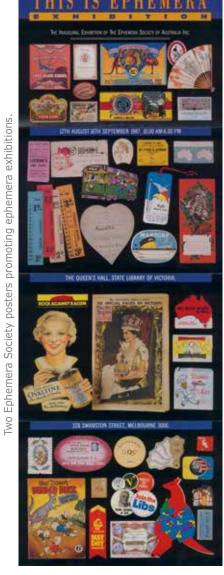

## The Ephemera Society of Australia Inc.

Devoted to the preservation, study and display of items of a transient nature.

ESA is an association of individuals bound by their personal and professional passion for collecting, studying and/or displaying ephemera. It was established in August 1987 to unite collectors in Australia.