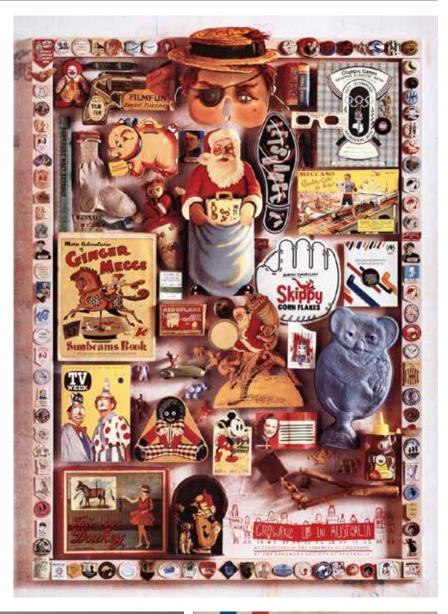

## The Ephemera Society of Australia Inc.

Devoted to the preservation, study and display of items of a transient nature.

ESA is an association of individuals bound by their personal and professional passion for collecting, studying and/or displaying ephemera. It was established in August 1987 to unite collectors in Australia.